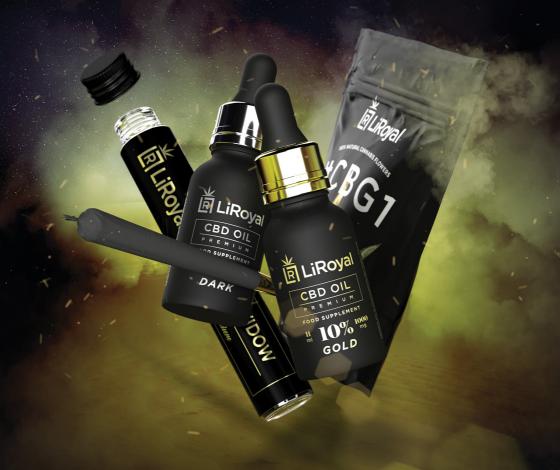

# Olejki CBD

To obecnie najpopularniejsza forma stosowania CBD, przyjmowana w formie doustnej jako kropelki pod język. Kropla kropli nierówna, dlatego pipeta posiada specjalnie oznaczoną skalę dawkowania każdego z olejków dla zachowania pełni korzyści terapeutycznych wynikających z ich stosowania.